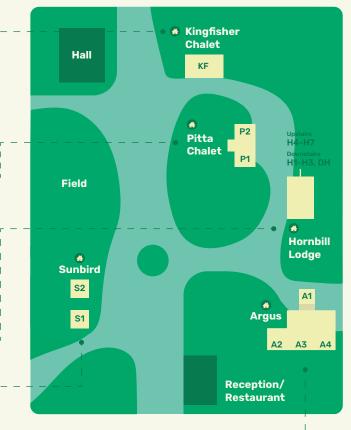

Welcome To Sepilok B&B

# In-house Guest Information

Check In 3:00pm

Check Out 12:00pm

- 7:00am 10:00pm
- +60 89534050
- sepilok\_bnb@yahoo.com
- Jalan Fabia, 90000 Sandakan, Sabah, Malaysia
- sepilokbednbreakfast.com

#### **Kingfisher Chalet**



# Chalet BnB Directory



#### Pitta Chalet



Two-bedroom Chalet



#### **Hornbill Lodge**



Twin Room Double/Twin with Balcony

#### Sunbird



Superior Room (S1) Family Room (S2)

#### **Argus**



Superior Queen Room (A1) Triple/Quad Room (A2-A4)



# On request







Transportation



Hair dryer and iron

## **Tour packages**

Please contact us or approach our staff at the reception for more details...

|                                      | 하크잡길 크스 아스트를 받는 것으로 보고 없었다.  |
|--------------------------------------|------------------------------|
| Inside Sepilok                       | Outside Sepilok              |
| Sun Bear                             | Sandakan Day Tour            |
| Orang Utan                           | Proboscis Monkey             |
| Rainforest Discovery<br>Centre (RDC) | Firefly Cruise               |
|